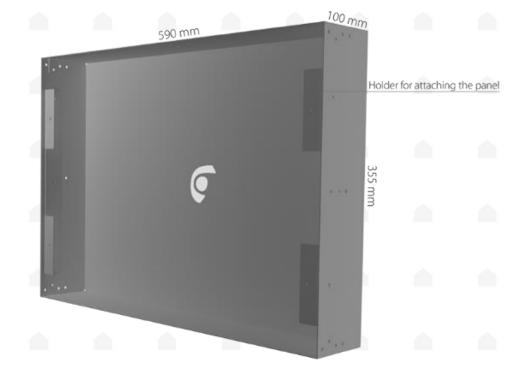

## Technical Specifications

| Flush mounted Android wall panel                   |
|----------------------------------------------------|
| 602 x 372 x 5 mm (WxHxD)                           |
| 590 x 355 x 100 mm (WxHxD)                         |
| white                                              |
| 21,5" (54,61cm) 1920x1080                          |
| Rockchip RK3288 - Quad core 1.8 GHz ARM Cortex-A17 |
| 2 GB                                               |
| SD card 32 GB                                      |
| Android 6.0                                        |
| 100-240V 50/60 Hz                                  |
| approx. 40 W                                       |
|                                                    |