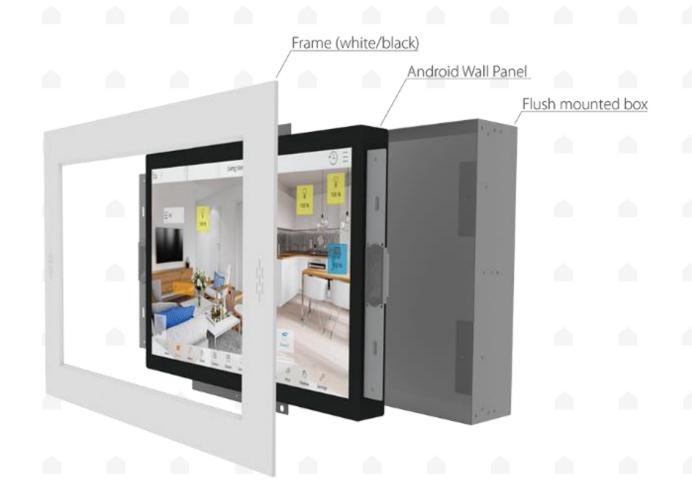

## Technical Specifications

| Flush mounted Android wall panel                   |
|----------------------------------------------------|
| 602 x 372 x 5 mm (WxHxD)                           |
| 590 x 355 x 100 mm (WxHxD)                         |
| white                                              |
| 21,5" (54,61cm) 1920x1080                          |
| Rockchip RK3288 - Quad core 1.8 GHz ARM Cortex-A17 |
| 2 GB                                               |
| SD card 32 GB                                      |
| Android 6.0                                        |
| 100-240V 50/60 Hz                                  |
| approx. 40 W                                       |
|                                                    |