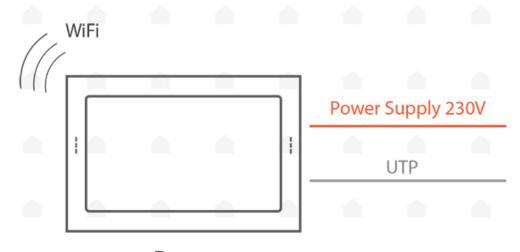

as internal intercom unit.

## Technical Specifications

| Flush mounted Android wall panel                   |
|----------------------------------------------------|
| 602 x 372 x 5 mm (WxHxD)                           |
| 590 x 355 x 100 mm (WxHxD)                         |
| white                                              |
| 21,5" (54,61cm) 1920x1080                          |
| Rockchip RK3288 - Quad core 1.8 GHz ARM Cortex-A17 |
| 2 GB                                               |
| SD card 32 GB                                      |
| Android 6.0                                        |
| 100-240V 50/60 Hz                                  |
| approx. 40 W                                       |
|                                                    |









## Wiring diagram



**Dozer** 22" Android Wall Panel