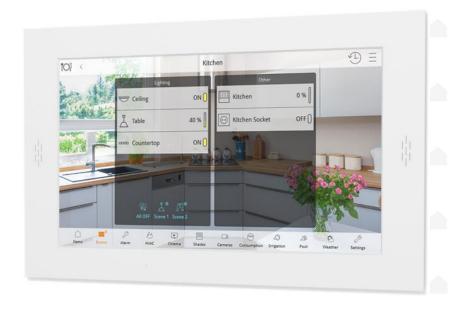

## **About**

Dozer is ready to be the elegant building control and visualization center for your smart home. Its 22" touch display enables the best possible overview of any building automation system. Dozer enables you to install your own Android apps and it can also serve as internal intercom unit.