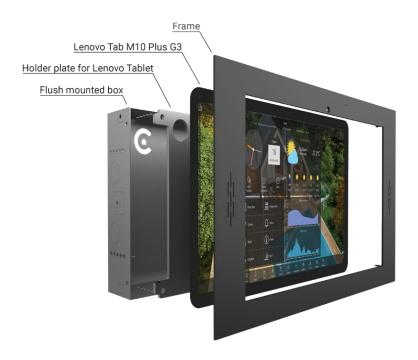

rame Size:             | 298 mm x 181,5 mm x 2 mm (WxHxD)                |
| Flush mounted box size: | 290 mm x 167 mm x 50 mm (WxHxD)                 |
| Frame color:            | white, black                                    |
| Touch panel:            | Lenovo Tab M10 Plus G3                          |
|                         | Display: 10.6" (2000 x 1200) IPS                |
|                         | CPU: Mediatek Helio G80                         |
| OS:                     | Android 14                                      |
| Power supply:           | 100-240V 50/60 Hz                               |
| Power consumption:      | approx. 40 W                                    |
| Product nr.:            | CC-BB-2 (Bobcat Black) / CC-BW-2 (Bobcat White) |

## **Exploded View**



### **Frame**



### Flush mounted box



# Wiring diagram