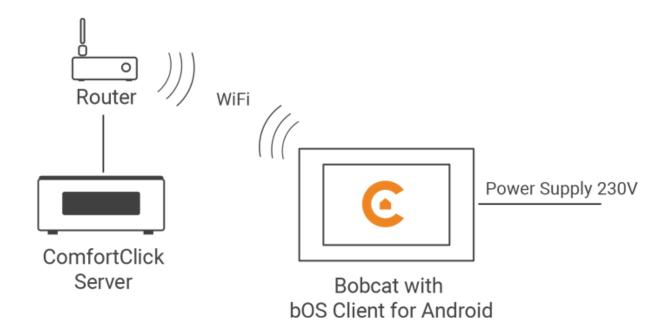

|
| Flush mounted box size: | 290 mm x 167 mm x 50 mm (WxHxD)                 |
| Frame color:            | white, black                                    |
| Touch panel:            | Lenovo Tab M10 Plus G3                          |
|                         | Display: 10.6" (2000 x 1200) IPS                |
|                         | CPU: Mediatek Helio G80                         |
| OS:                     | Android 14                                      |
| Power supply:           | 100-240V 50/60 Hz                               |
| Power consumption:      | approx. 40 W                                    |
| Product nr.:            | CC-BB-2 (Bobcat Black) / CC-BW-2 (Bobcat White) |

## **Exploded View**



### **Frame**



### Flush mounted box



# Wiring diagram