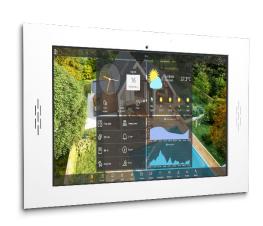

## Bobcat White / Black - 10" Android Wall Panel

Product nr. CC-BW-2 / CC-BB-2

### **About**

Bobcat is a 10" Android wall panel with stylish metal frame. Use Bobcat as a central controlling unit, intercom or as a smart switch. We recommend using it in all the rooms with larger number of devices (lights, shades). Install your own Android apps and control your smart home in style.