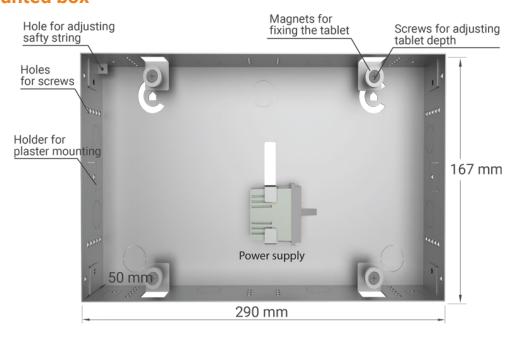

### Flush mounted box

### **Technical Specifications**

| Product description:    | Flush mounted Android wall panel                |
|-------------------------|-------------------------------------------------|
| Frame Size:             | 298 mm x 181,5 mm x 2 mm (WxHxD)                |
| Flush mounted box size: | 290 mm x 167 mm x 50 mm (WxHxD)                 |
| Frame color:            | white, black                                    |
| Touch panel:            | Lenovo Tab M10 Plus G3                          |
|                         | Display: 10.6" (2000 x 1200) IPS                |
|                         | CPU: Mediatek Helio G80                         |
| OS:                     | Android 14                                      |
| Power supply:           | 100-240V 50/60 Hz                               |
| Power consumption:      | approx. 40 W                                    |
| Product nr.:            | CC-BB-2 (Bobcat Black) / CC-BW-2 (Bobcat White) |