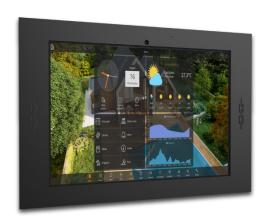

## Bobcat White / Black - 10" Android Wall Panel

Product nr. CC-BW-2 / CC-BB-2

### **About**

Bobcat is a 10" Android wall panel with stylish metal frame. Use Bobcat as a central controlling unit, intercom or as a smart switch. We recommend using it in all the rooms with larger number of devices (lights, shades). Install your own Android apps and control your smart home in style.