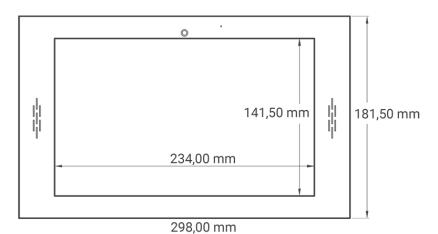

### **Technical Specifications**

| Product description:    | Flush mounted Android wall panel                |
|-------------------------|-------------------------------------------------|
| Frame Size:             | 298 mm x 181,5 mm x 2 mm (WxHxD)                |
| Flush mounted box size: | 290 mm x 167 mm x 50 mm (WxHxD)                 |
| Frame color:            | white, black                                    |
| Touch panel:            | Lenovo Tab M10 Plus G3                          |
|                         | Display: 10.6" (2000 x 1200) IPS                |
|                         | CPU: Mediatek Helio G80                         |
| OS:                     | Android 14                                      |
| Power supply:           | 100-240V 50/60 Hz                               |
| Power consumption:      | approx. 40 W                                    |
| Product nr.:            | CC-BB-2 (Bobcat Black) / CC-BW-2 (Bobcat White) |